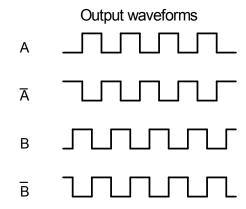

| Function                     | FSI Cable Color          | Connector pin |
|------------------------------|--------------------------|---------------|
| Common                       | Green with White Stripe  | Α             |
| $+V_{\infty}$ (Power Supply) | White with Green Stripe  | В             |
| Α                            | Blue with White Stripe   | С             |
| Ā                            | White with Blue Stripe   | D             |
| B*                           | Orange with White Stripe | Е             |
| <u>B</u> *                   | White with Orange Stripe | F             |

\* "B" applicable only to quadrature encoders

| Connections               | for certain diffe | erential line driver encoders                                        |
|---------------------------|-------------------|----------------------------------------------------------------------|
|                           |                   | FSI Technologies Inc.<br>668 Western Ave.<br>Lombard, Illinois 60148 |
| 630-932-93<br>www.fsinet. |                   | Drawing #: 9961-0011-01                                              |